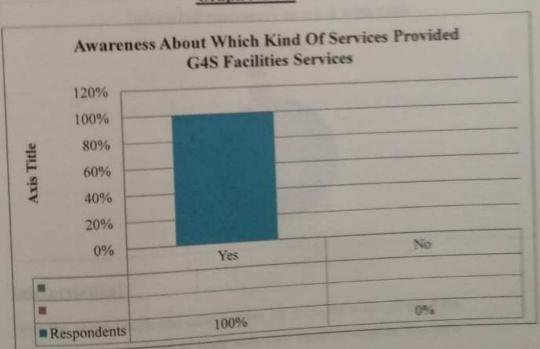

This study is focused upon the awareness of integrated facility management services specifically on soft solution and the willingness of customer to consume this service, Consumer attitude, satisfaction level of the new client for G4S in Pune region.

This study is based on Descriptive research design. The respondents are Pune region and sample size is 50 the primary data was collected from client but they are new for G4S through a structured questionnaire. The Secondary data was collected from different sources; Company records, Website, integrated report & Internet.

### 1.2 OBJECTIVES OF THE STUDY:

The objectives of the study are;

- To study the awareness of integrated facilities management services specifically soft solution services.
- ii. To study the opinion of prospective clients with regards to G4S services.
- To identify prospective clients based on their willingness to avail the services of G4S and segment them on basis of scale of operations based on their turnover.
- To identify the expectations of customers with regards to soft solution services.