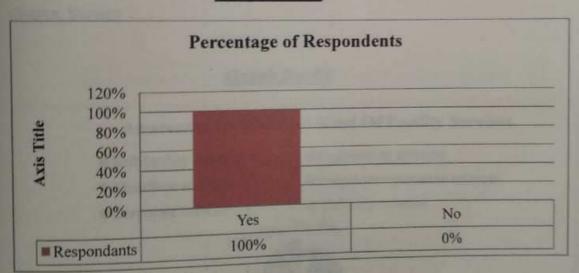

This study is based on Descriptive research design. The respondents are Pune region and sample size is 50 the primary data was collected from client but they are new for G4S through a structured questionnaire. The Secondary data was collected from different sources; Company records, Website, integrated report & Internet.

#### Limitations:-

- Due to time constraints & busy schedules of the client it was difficult to interact with them completely.
- ii. The study was restricted to limited number of respondents that is 50.
- iii. The scope of study was limited to client in the Pune region.