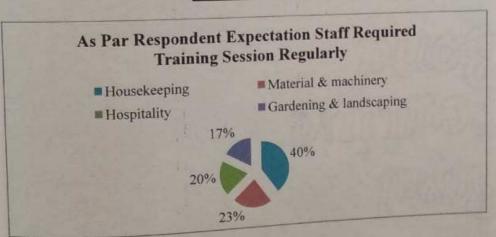

ble, 33% respondents expect staff in soft facility solution to be courteous, 10% respondents expect staff in soft facility solution to be professional and 07% respondents expect from staff in soft facility solution to be diligent.

14. As per your expectations which staff required training session regularly?

Table No: 14:

| Particular                | No. of Respondent | Percentage |
|---------------------------|-------------------|------------|
| Housekeeping              | 12                | 40         |
| Material and Machinery    | 07                | 23         |
| Hospitality               | 06                | 20         |
| Gardening and Landscaping | 05                | 17         |
| Total                     | 30                | 100        |

(Source: Survey)

Graph No: 14



From the above Graph and table number\_14 it can be observed that 40% respondents feel housekeeping required training session regularly, 23% respondents feel material and machinery required training session regularly, 20% respondents feel hospitality training session regularly and 17% respondents are feel gardening & landscaping required training session M.B.A PROGRAM (2019-20)

regularly.

A total of 173 companies were assigned to the researcher this companies were segmented on the basis of their annual turnover. Companies with numover above 100cr were selected for the study. The total numbers of such companies identified were 50 and thus the sample size for the study was 50.

| SR NO. | CUSTMER NAME