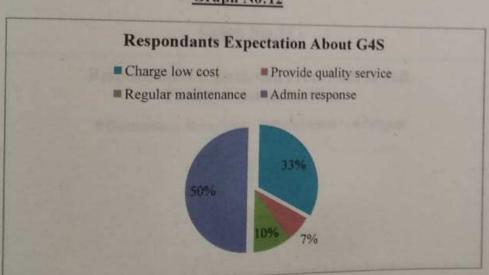

ectations from G4S?

## Table No12:

| Particular                | No ser            |            |  |
|---------------------------|-------------------|------------|--|
|                           | No. of Respondent | Percentage |  |
| Charge low cost           | 10                | %          |  |
| Provide quality services  | 10                | 33         |  |
| 2. Strate quanty services | 02                | 02         |  |
| Regular maintenances      | 02                | 07         |  |
|                           | 03                | 10         |  |
| Admin response            | 15                | 50         |  |
| Total                     |                   | 30         |  |
|                           | 30                | 100        |  |

(Source: Survey)

#### Graph No:12



### Interpretation:

From the above Graph and table number\_12 it can be seen that 50% respondents expecting admin response, 33% respondents are expect charge low cost, 10% respondents expect regular maintenances and 07% respondents expect provide quality services.

13. What do you expect from staff in soft facility solution?

Table No: 13:

| Particular   | No. of Respondent | Percentage |
|--------------|-------------------|------------|
| Courteous    | 10                | 33         |
| Amiable      | 15                | 50         |
| Professional | 03                | 10         |
| Diligent     | 02                | 07         |
| Total        | 30                | 100        |

(Source: Survey)

Graph No: 13



#### Interpretation:

From the above Graph and table number\_13 it ca