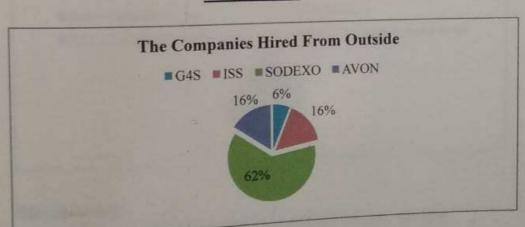

| 32                | 91         |
| No         | 3                 | 09         |
| Total      | 35                | 100        |

(Source: Survey)

Graph No: 04



## Interpretation:

From the above Graph and table number\_04 it can be seen that 91% respondents have hired company from outside to provide these services and 9% have not hired anyone from outside.

### 5. If yes, which company?

Table No: 05

| Particular | No. of Respondent | Percentage % |
|------------|-------------------|--------------|
| G4S        | 02                | 06           |
| ISS        | 05                | 16           |
| SODEX      | 20                | 62           |
| AVON       | 05                | 16           |
| Total      | 32                | 100          |

(Source: Survey)

Graph No: 05



From the above Graph and table number\_05 it can be seen that 62% respondents hired the company SODEXO, 16% AVON, 16% ISS and 6% G4Sfacilities.

6. Why do you prefer these services from outside?

Table No: 06

| Particular                        | No. of Respondent | Percentage |
|-----------------------------------|-------------------|------------|
| Better Operation Support          | 15                | 47         |
| Cost Efficiency                   | 01                | 03         |
| Task Handled More<br>Efficiently  | 15                | 47         |
| Temporary Or Nonrecurring<br>Need | 01                | 03         |
| Total                             | 32                | 100        |

(Source: Survey)

### Graph No: 06



- Better Operation Support
- Cost Efficiency
- Task