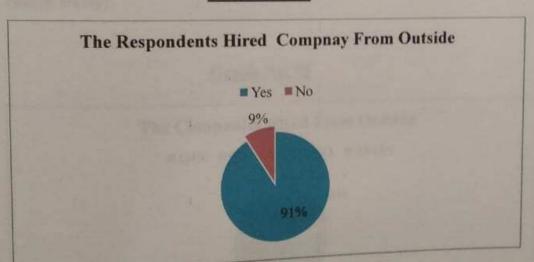

| 35                | 100        |

(Source: Survey)

#### Graph No: 03

#### Awareness Of Different Kind Of Soft Facility Solution Services

- Housekeeping
- Hospitality
- Gardening & landscaping Material & machinery



#### Interpretation:

From the above Graph and table number 03 it can be seen that 57% respondents are aware about Housekeeping, 14% hospitality, 6% gardening & landscaping & 23% material & machinery facilities.

4. Have you hired any company to provide these services?

Table No: 04

| Particular | No. of Respondent | Percentage |
|------------|-------------------|------------|
| Yes        | 32                | 91         |
| No         | 3                 | 09         |
| Total      | 35                | 100        |

(Source: Survey)

Graph No: 04



## Interpretation:

From the above Graph and table number\_04 it can be seen that 91% respondents have hired company from outside to provide these services and 9% have not hired anyone from outside.

### 5. If yes, which company?

Table No: 05

| Particular | No. of Respondent | Percentage % |
|------------|-------------------|--------------|
| G4S        | 02                | 06           |
| ISS        | 05                | 16           |
| SODEX      | 20                | 62           |
| AVON       | 05                | 16           |
| Total      | 32                | 100          |

(Source: Survey)

Graph No: 05



From the above Graph and table number\_05 it can be seen that 62% respondents hired the company SODEXO, 16% AVON, 16% ISS and 6% G4Sfacilities.

6. Why do you prefer th