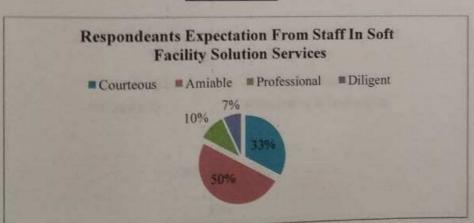

| 100        |  |

(Source: Survey)

#### Graph No:12



### Interpretation:

From the above Graph and table number\_12 it can be seen that 50% respondents expecting admin response, 33% respondents are expect charge low cost, 10% respondents expect regular maintenances and 07% respondents expect provide quality services.

13. What do you expect from staff in soft facility solution?

Table No: 13:

| Particular   | No. of Respondent | Percentage |
|--------------|-------------------|------------|
| Courteous    | 10                | 33         |
| Amiable      | 15                | 50         |
| Professional | 03                | 10         |
| Diligent     | 02                | 07         |
| Total        | 30                | 100        |

(Source: Survey)

Graph No: 13



#### Interpretation:

From the above Graph and table number\_13 it can seen that 50% respondents expect staff in soft facility solution to be amiable, 33% respondents expect staff in soft facility solution to be courteous, 10% respondents expect staff in soft facility solution to be professional and 07% respondents expect from staff in soft facility solution to be diligent.

14. As per your expectations which staff required training session regularly?

Table No: 14:

| Particular                | No. of Respondent | Percentage |
|---------------------------|-------------------|------------|
| Housekeeping              | 12                | 40         |
| Material and Machinery    | 07                | 23         |
| Hospitality               | 06                | 20         |
| Gardening